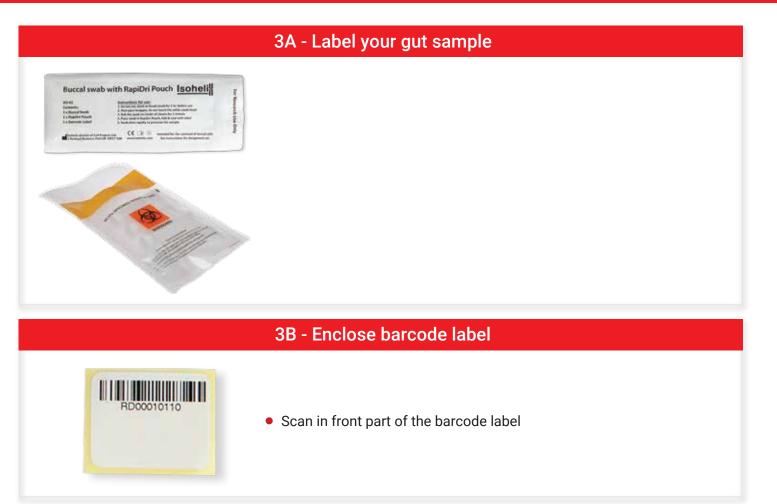

## **IMPORTANT PREPARATIONS:**

1 x Buccal Swab

1 x Barcode Label

- Empty your bladder before beginning the collection.
- Collect fecal sample free of urine or toilet water.
- Utilize any toilet accessory which may be supplied .
- Toilet paper or tissues may be required.