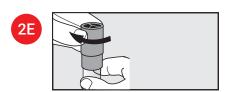

Place the small groove set in the swab stick against the rim of the tube, then snap the swab stick at the break point by bending to one side. Let the swab head fall into the buffer tube.

2D

Replace the tube screw cap, tightening to ensure the tube is securely sealed.