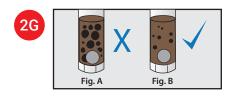

### **IMPORTANT:**

Continue shaking if large particles remain as shown in Figure A.

Place spatula in original packaging or wrap in toilet paper and discard in garbage.