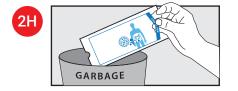

### **IMPORTANT:**

Continue shaking if large particles remain as shown in Figure A.

Place spatula in original packaging or wrap in toilet paper and discard in garbage.