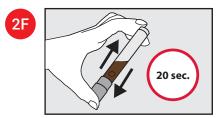

Shake tube **vigorously for 20 seconds** to mix. The sample is now stabilised in the solution and ready for downstream purification.

The fecal sample will be mixed with the stabilizing liquid in the tube; not all particles will dissolve.