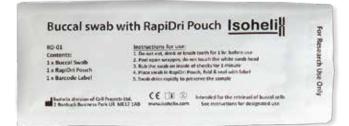

# Step 1 - Getting prepared to take your gut sample

What is in your Gut delivery and laying out everything you need before you start

1 x Buccal Swab (RapiDri Pouch - Isohelix Swabs)

1 x collection tube (StoolFix tubes pre-filled with 1ml Lysis & Stabilisation Buffer)

## **IMPORTANT PREPARATIONS:**

1 x Buccal Swab

1 x Barcode Label

- Empty your bladder before beginning the collection.
- Collect fecal sample free of urine or toilet water.
- Utilize any toilet accessory which may be supplied .
- Toilet paper or tissues may be required.