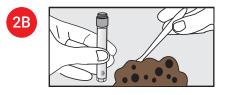

# Step 2 - How to create stool sample to fill the collection tubes

Use the buccal swab to collect of fecal sample.

Transfer the fecal sample into the top portion of the tube top. Repeat until the sample fills the tube top.

#### **IMPORTANT:**

Using both sides of the swab, brush surface of the stool sample until there is good coverage collected onto the swab. Take care not to overload the swab with sample, approximately 50-100mg is recommended.th sides of the swab, brush surface of the stool sample until there is good coverage collected onto the swab. Take care not to overload the swab with sample, approximately 50-100mg is recommended.