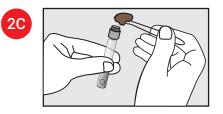

Place the small groove set in the swab stick against the rim of the tube, then snap the swab stick at the break point by bending to one side. Let the swab head fall into the buffer tube.

2D

Replace the tube screw cap, tightening to ensure the tube is securely sealed.